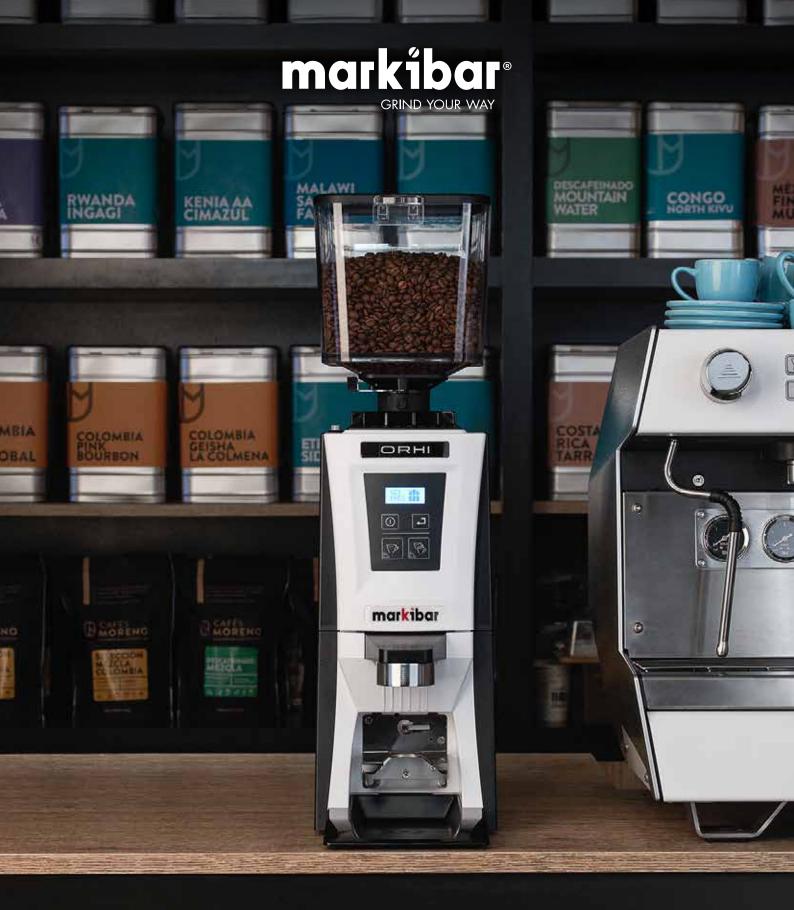

# ORHI

SPEED, RELIABILITY, AND CONSISTENCY TO BOOST YOUR PRODUCTIVITY

## SPEED, RELIABILITY, AND CONSISTENCY TO BOOST YOUR PRODUCTIVITY.

ORHI ensures outstanding consistency in the cup, delivering maximum freshness and extraction quality. Its quick setup and easy maintenance make it ideal for both barista trainees and hospitality professionals seeking a highly reliable grinder.

Its isolated grinding chamber, designed with a coupling system that breaks thermal bridges, enables cool grinding even for high coffee consumption.

Its consistency and balanced distribution of microfines in the portafilter ensure even extraction of the entire coffee puck, maximizing yield and flavor.

Additionally, ORHI grinders allow for quick switching between PRE DOSE and ON DEMAND systems through an intuitive display and keypad.