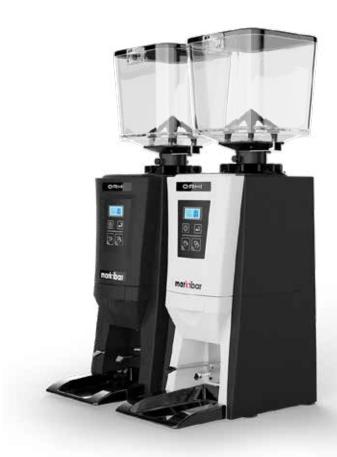

#### **FINISHES**

Color: White and black

Interface: Alphanumeric display and membrane keypad

**Accesories**: With or without tamper

Automatic portafilter detection

**Customization**: Option to customize the hopper