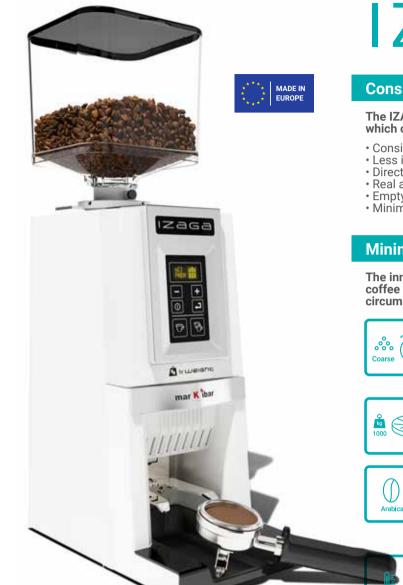

# IZAGA W

# The precise dose of coffee in each cup

IZAGA W is the first coffee grinder with internally scale controlled doses designed for workflow, speed and consistency.

Its innovative Grind-by-Weight technology with instant scale controlled dosing guarantees the maximum consistency and a constant quality in all your coffees.

#### Consistent and precise coffee dosing

The IZAGA W coffee grinder incorporates innovative technology which offers the advantages of real-time scale controlled dosing.

- · Consistent and precise dosing
- Less intervention
- · Direct programming of desired grams
- · Real accounting of coffee consumed in kg
- Empty hopper detection
- Minimal adjustment required

#### Minimal adjustment required

The innovative Grind-by-Weight technology of the IZAGA W coffee grinder permits consistent coffee doses under different circumstances without barista adjustment.