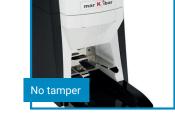

## **Barista option**

ORHI is available with and without tamper, according to your preferences.

The standard grinder is supplied with a 57 mm and 53 mm diameter tamper. There is also the option of a coffee grinder without a fixed tamper, to be used by external tamper...