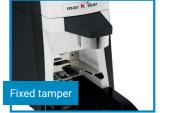

## **Barista option**

ORHI is available with and without tamper, according to your preferences.

The standard grinder is supplied with a 57 mm and 53 mm diameter tamper. There is also the option of a coffee grinder without a fixed tamper, to be used by external tamper...