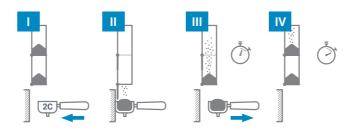

#### ON DEMAND Maximum freshness of freshly ground coffee.

On mode On Demand ORHI coffee is ground when the 1 or 2 coffee porta-filter requests it.

#### PRE-GROUND / INSTANT DOSE Maximum performance for rush hours.

On mode Pre-Ground ORHI, 1 or 2 coffee doses are available in the grinder doser. When the porta filter requests it, the dose is delivered instantly.