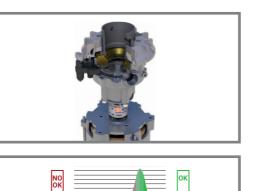

## Isolated grinding chamber

The ORHI automatic coffee grinder has the most advanced technology to guarantee its high performance.

The design of the independent grinding chamber, thermally isolated from drive motor allows cold grinding, even for large coffee consumption.

# Homogeneous coffee extraction

The balanced distribution of microfines on coffee to get the maximum performance.

portafiltre allows a homogeneous extraction of