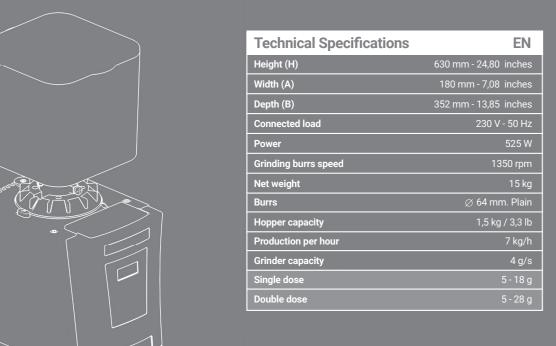

# ORHI



# IZAGA QUIMBOA ASPE



High consistency in each cup of coffee.

The new IZAGA coffee grinder combines innovation, advanced technology and a modern aesthetic to offer a professional and precise automatic grinder that responds to the requirements of a high coffee consumption customers.



Efficiency from the first to the last coffee cup.

The compact and robust design of the QUIMBOA automatic coffee grinder offers maximum performance and efficiency to meet the needs of the Horeca's professional.



As versatile as your demands.

The ASPE professional coffee grinder is specifically designed for the baristas. It adapts to all your grinding needs, from special coffees to rush hours working.



#### The ideal automatic coffee grinders for your Horeca business

Convenience, robustness, easy to