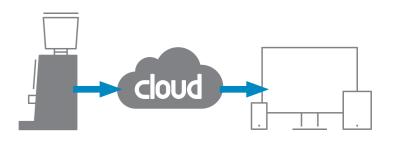

# Online Management (optional)

Check the performance data of your ORHI remotely.

IZAGA completes its features with the option of an online management system to know the coffee grinder information anywhere, anytime via your computer, tablet or smartphone.