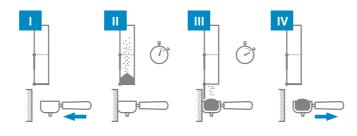

#### ON DEMAND Maximum freshness of freshly ground coffee.

On mode On Demand ORHI coffee is ground when the 1 or 2 coffee porta-filter requests it.

#### PRE-GROUND / INSTANT DOSE Maximum performance for rush hours.

On mode Pre-Ground ORHI, 1 or 2 coffee doses are available in the grinder doser. When the porta filter requests it, the dose is delivered instantly.