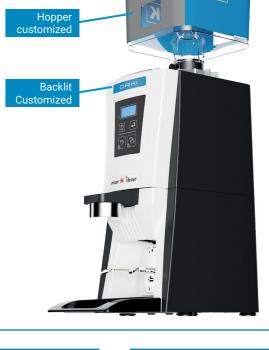

#### Customization

ORHI allows you to customize your grinder to promote your brand.

The hopper design provides a highly visible advertising space to promote the desired brand.

There is also the possibility of adding advertising on the backlit panel at the front