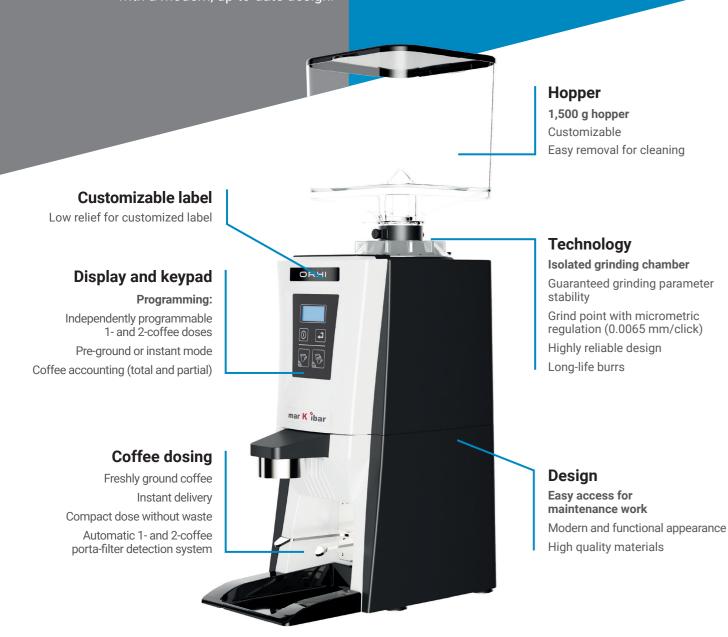

## Isolated grinding chamber

The ORHI automatic coffee grinder has the most advanced technology to guarantee its high performance.

The design of the independent grinding chamber, thermally isolated from drive motor allows cold grinding, even for large coffee consumption.

#### Customization

ORHI allows you to customize your grinder to promote your brand.

The hopper design provides a highly visible advertising space to promote the desired brand.

There is also the possibility of adding advertising on the backlit panel at the front