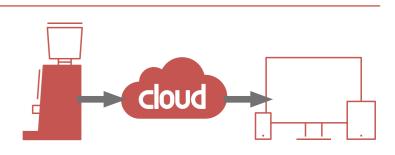

#### Online Management (optional)

Check the performance data of your QUIMBOA remotely.

QUIMBOA completes its features with the option of an online management system, to know the coffee grinder information anywhere, anytime via your computer, tablet or smartphone.