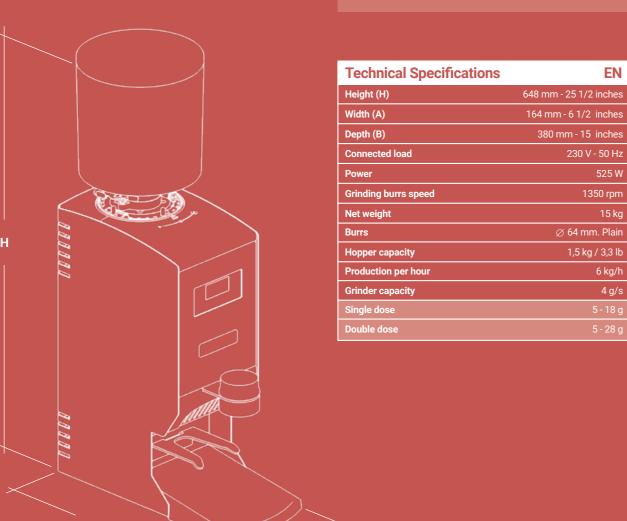

QUIMBOA

The compact and robust design of the **QUIMBOA** automatic coffee grinder, offers maximum performance and efficiency to meet the needs of the Horeca's professional

K°

#### **Efficiency from the first to the last** QUIMBOA automatic coffee grinders are characterized by they speed of service, cup of coffee offering coffee always freshly ground. Its compact and robust design, its precise and reliable mechanics and its customization make it it an ideal tool to Horeca's professional. Hopper 1,500 g hopper Customizable Easy extraction for cleaning Customizable frontal panel **Technology** Motor over silentblocks Silent Grinding system Thermally stable Grinding Chamber Display & Keyboard Grinding point with micrometric regulation 0,0065 mm/click 1 and 2 coffee doses, Microfines homogenization to perfect extraction of coffee independently programmable High reliability design Pre-ground or On Demand mode Coffees' accounting Optional: Long-life burrs (total and partial) Coffee doser Design Optional: Automatic 1 or 2 Easy access for maintenance coffees porta-filter detection Customizable aesthetic Freshly ground coffee High quality materials Instant delivery