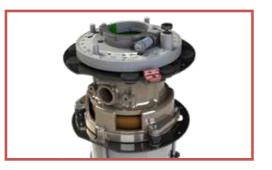

#### Motor and Grinding chamber

The QUIMBOA incorporates a high performance motor designed to ensure a robust, accurate and reliable mechanics.

Motor and Grinding chamber of MARKIBAR's automatic coffee grinders, guarantee the stability of grinding point at different rates of work, parallelism and alignment of burrs and repeatability of doses.