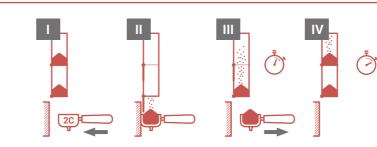

# PRE-GROUND

+++++++++++

**Working modes** 

ON DEMAND

#### Maximum performance for rush hours.

On mode Pre-Ground QUIMBOA, 1 or 2 coffee doses are available in the grinder doser. When the porta filter requests it, the dose is delivered instantly.

On mode On Demand QUIMBOA, coffee is ground when

Maximum freshness of freshly ground coffee.

the 1 or 2 coffee porta filter requests it.