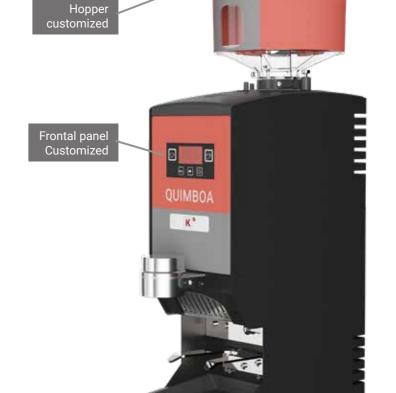

#### Customization

QUIMBOA allows you to customize your grinder to promote your brand.

The hopper design provides a highly visible advertising space to promote the desired brand.

It is also possible to customize frontal panel.