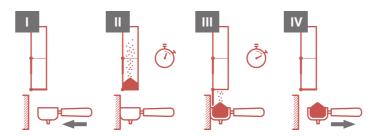

# PRE-GROUND

+++++++++++

**Working modes** 

ON DEMAND

#### Maximum performance for rush hours.

On mode Pre-Ground QUIMBOA, 1 or 2 coffee doses are available in the grinder doser. When the porta filter requests it, the dose is delivered instantly.

On mode On Demand QUIMBOA, coffee is ground when

Maximum freshness of freshly ground coffee.

the 1 or 2 coffee porta filter requests it.